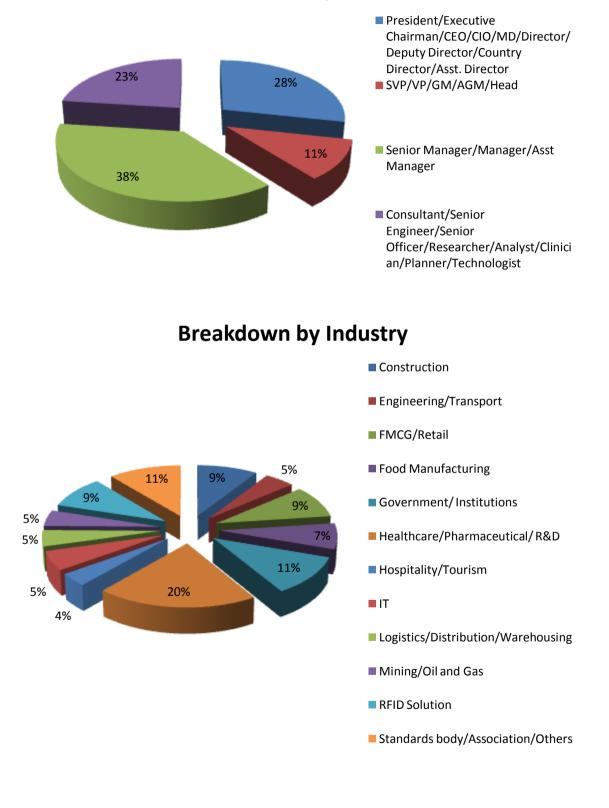

### **CONFERENCE DELEGATES ANALYSIS**

### Breakdown by Job Title

### **Breakdown by Region**

**Breakdown by Country** 

The much anticipated event hosted **6,803** attendees from over 50 countries.

.

Out of these 6,803 attendees, 3,618 were visitors from 53 countries from Cards Asia and its co-located events. The following are some visitor statistics by geography, industry, job function and interest.

#### **RFID** Conference

- Number of companies represented: 76
- Number of delegates: 109
- Number of countries: 16

From the following industries:

- Construction
- Engineering/ Transport
- FMCG / Retail
- Food Manufacturing
- Government/ Institutions
- Healthcare / Pharmaceutical / R&D
- Hospitality Tourism
- Information Technology
- Logistics / Distribution / Warehousing
- Mining / Oil & Gas
- o RFID Solutions
- Standards body / Associations / Others