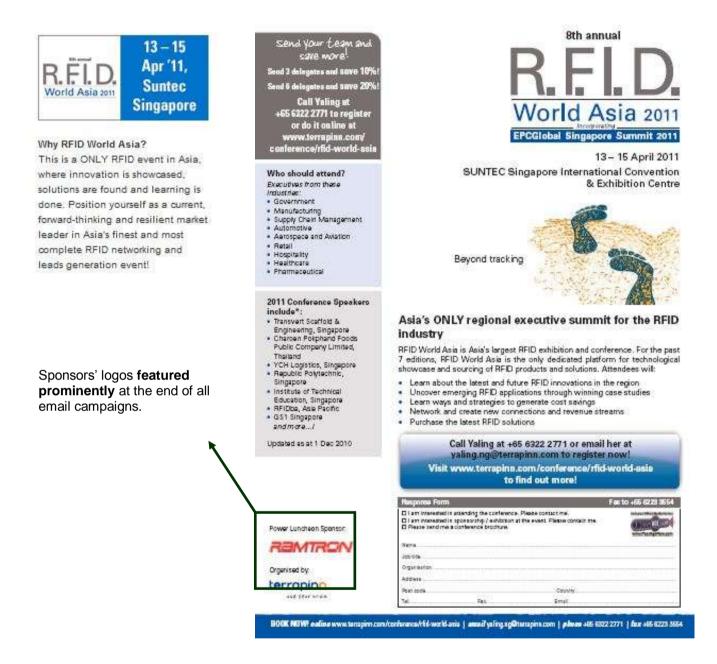

### **Sponsors' Section**

**Direct mail** is still a **highly responsive** media. For RFID World Asia 2011, a 8-page A4 size brochure featuring our panel of distinguished speakers and the detailed conference program was produced. 2 rounds of mailing were done and the brochures were sent out to senior decision makers from all targeted industry sectors for this conference found within Terrapinn's database.

Corporate logos of sponsors who had come on board early were featured prominently on the front cover of the brochure.

| Distribution breakdown<br>Direct mail –<br>conference | Media                 | Quantity | Date           |
|-------------------------------------------------------|-----------------------|----------|----------------|
| 8 page Brochure<br>(1 <sup>st</sup> mail)             | Terrapinn<br>database | 13000    | 4<br>Jan<br>11 |
| 8 page Brochure<br>(2 <sup>nd</sup> mail)             | Terrapinn<br>database | 5000     | 7<br>Mar<br>11 |