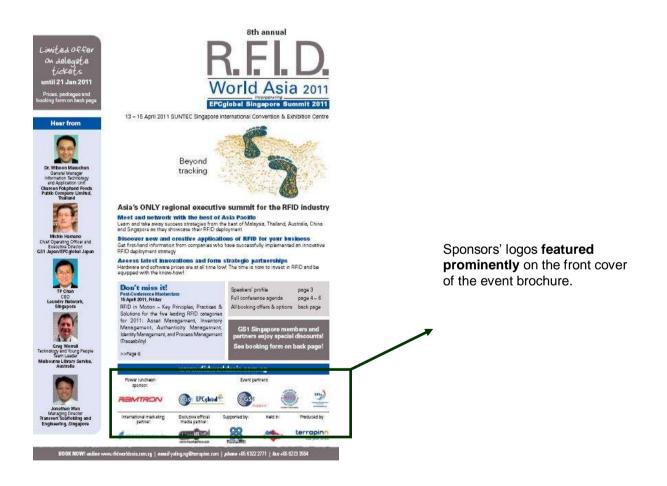

### **Sponsors' Section**

**Direct mail** is still a **highly responsive** media. For RFID World Asia 2011, a 8-page A4 size brochure featuring our panel of distinguished speakers and the detailed conference program was produced. 2 rounds of mailing were done and the brochures were sent out to senior decision makers from all targeted industry sectors for this conference found within Terrapinn's database.

Corporate logos of sponsors who had come on board early were featured prominently on the front cover of the brochure.

| Distribution breakdown<br>Direct mail –<br>conference | Media                 | Quantity | Date           |
|-------------------------------------------------------|-----------------------|----------|----------------|
| 8 page Brochure<br>(1 <sup>st</sup> mail)             | Terrapinn<br>database | 13000    | 4<br>Jan<br>11 |
| 8 page Brochure<br>(2 <sup>nd</sup> mail)             | Terrapinn<br>database | 5000     | 7<br>Mar<br>11 |