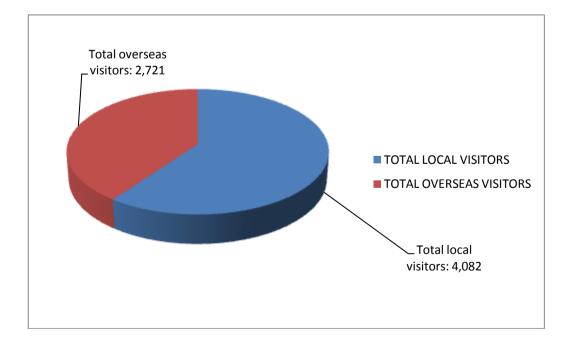

### **KEY FIGURES & STATISTICS**

Cards Asia Exhibition

- Gross exhibition area: 8,000sqm
- Number of pavilions: 2 (Singapore & France)
- Number of attendees (combined): 6,803 from 54 countries (2010: 6,116 attendees; 11% increase)
- Number of overseas attendees: 2,721
- Number of local attendees: 4,082