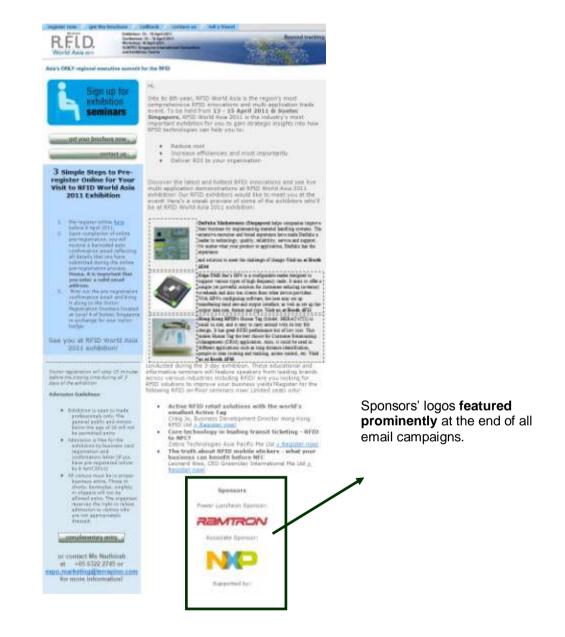

**E-Broadcasts** - An extensive e-mail campaign was executed for the event. A total of 90,000 emails with **targeted messages** were sent out on a weekly basis from Dec 2010 – Apr 2011.

2012 Prospectus (including 2011 post event report)

Sponsors' logos with hyperlinks to sponsors' respective websites were included at the end of each e-broadcast to ensure brand visibility.

**Trade Press** – In partnership with leading RFID-related trade publications, associations and online portals, print and online advertising were done to **generate publicity** for the event from September 2010 to April 2011. A total of 13 print advertisements with dedicated messages were published in the publications and newsletters.