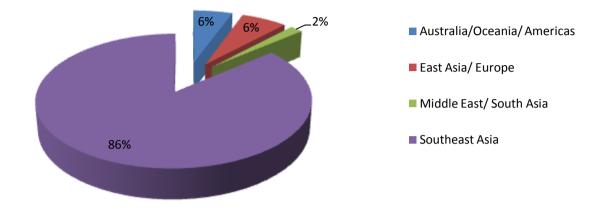

### **Breakdown by Region**

**Breakdown by Country** 

The much anticipated event hosted **6,803** attendees from over 50 countries.

.

Out of these 6,803 attendees, 3,618 were visitors from 53 countries from Cards Asia and its co-located events. The following are some visitor statistics by geography, industry, job function and interest.