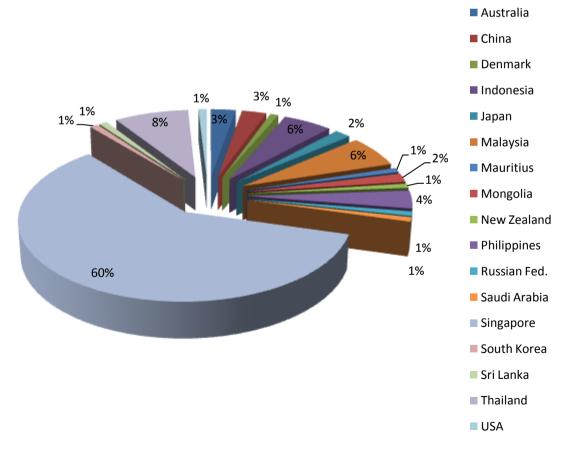

### **Breakdown by Region**

**Breakdown by Country** 

The much anticipated event hosted **6,803** attendees from over 50 countries.

.

Out of these 6,803 attendees, 3,618 were visitors from 53 countries from Cards Asia and its co-located events. The following are some visitor statistics by geography, industry, job function and interest.

- Australia
- Austria ÷.
- Bahrain •
- Bangladesh
- Belarus
- Brazil .
- Brunei .
- Darussalam
- Cambodia .
- China
- Colombia
- Denmark .
- France
- Germany
- Hong Kong .
- India .
- Indonesia .
- Iran .
- Italy Japan

- Jordan
- Macau
- Malaysia .
- Maldives Rep
- Malta .
- Mauritius .
- Myanmar
- Nepal .
- Netherlands .
- Netherlands .
  - Antilles
- New Zealand
- Pakistan
- Philippines
- Poland .
- Oatar
- **Reunion Island**
- Russian .
- Federation
- Singapore

- South Africa
- South Korea
- Spain .
- Sri Lanka
- Sweden
- Switzerland .
- Taiwan .
- . Thailand
- Trinidad & . Tobago
- Turkey .
- . United Arab
- Emirates
- United Kingdom
- United Sates •
- Uruquav
- Vietnam .
- Zimbabwe .